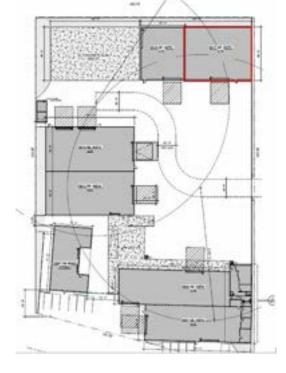

l business hours. Tenants have 24/7 access.
- Location: North of Sandy Blvd on NE 105th Avenue. Right off I 84 near Portland airport.



### Kiely@GridPropertyManagement.com 503-406-2720

#### NE105thavenue.com



### Suite 5317

Amenities

- Security Fencing with Gated Entry
- Drive-In Roll-Up Door
- Office Build-Out
- High Ceiling Clearance Warehouse

#### Pricing

- First-year base rent rate is \$12.60 per year per square foot (\$4,935.00 per month), plus \$3.25 per year per square foot pro-rata allocation of triple net (NNN) costs (\$1,272.92 ), resulting in all-in lease costs of \$15.85 per year per square foot (\$6,207.92) for year 1 with 5% annual increases on base rent. Tenants will also pay their own electricity, gas, and garbage.
- Serious inquiries only. Courtesy to brokers.





#### Kiely@GridPropertyManagement.com 503-406-2720 NE105thavenue.com



### Contact Us!

#### Kiely@GridPropertyManagement.com

503-406-2720

#### www.NE105thavenue.com



Grid Property Management is a Portland-based property management firm that specializes in the management of commercial, and industrial property in the greater Portland metropolitan area.



CLICK HERE TO VIEW WEBSITE