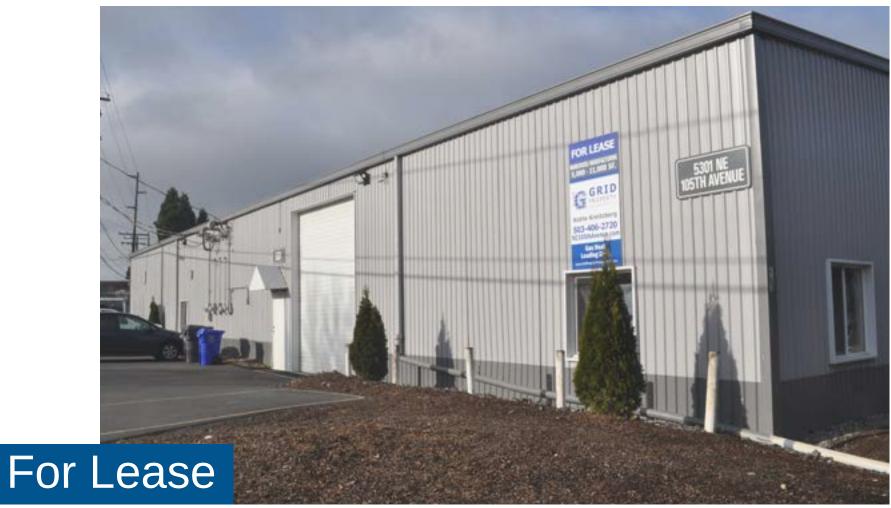

# 5317 NE 105th Ave

5317 NE 105th Ave., Portland, OR, 97220

Industrial Warehouse Space for Lease Near PDX Airport

#### PROPERTY FEATURES

- Industrial Park recently underwent a site-wide exterior renovation
- Secure site: Fully fenced with automatic gate entry. Gate remains open during normal business hours. Tenants have 24/7 access.
- Location: North of Sandy Blvd on NE 105th Avenue. Right off I 84 near Portland airport.