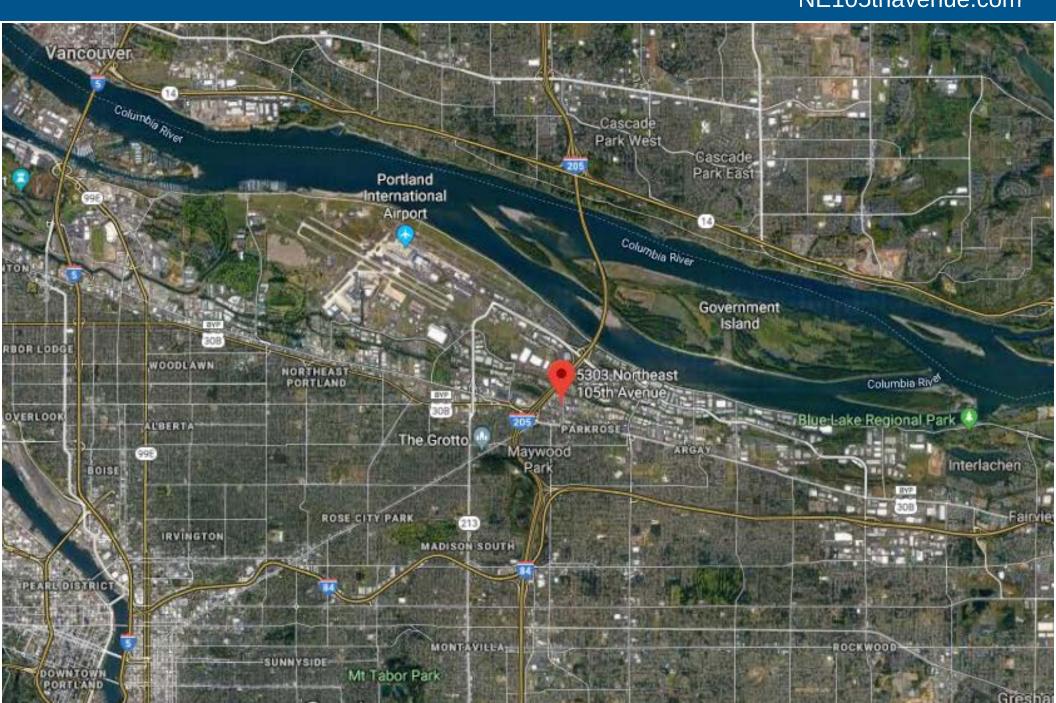

#### PROPERTY FEATURES

- Industrial Park recently underwent a site-wide exterior renovation
- Secure site: Fully fenced with automatic gate entry. Gate remains open during normal business hours. Tenants have 24/7 access.
- Location: North of Sandy Blvd on NE 105th Avenue. Right off I 84 near Portland airport.