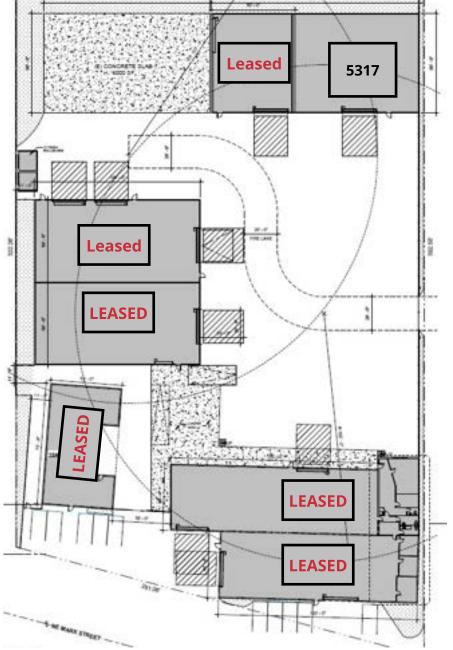

lvd on NE 105th Avenue. Right off I 84 near Portland airport.



### Kiely@GridPropertyManagement.com 503-406-2720

#### NE105thavenue.com



### Suite 5317

Amenities

- Security Fencing with Gated Entry
- Drive-In Roll-Up Door
- Office Build-Out
- High Ceiling Clearance Warehouse

#### Pricing

- First-year base rent rate is \$12.60 per year per square foot (\$4,935.00 per month), plus \$3.25 per year per square foot pro-rata allocation of triple net (NNN) costs (\$1,272.92 ), resulting in all-in lease costs of \$15.85 per year per square foot (\$6,207.92) for year 1 with 5% annual increases on base rent. Tenants will also pay their own electricity, gas, and garbage.
- Serious inquiries only. Courtesy to brokers.





#### Kiely@GridPropertyManagement.com 503-406-2720 NE105thavenue.com



### Contact Us!

#### Kiely@GridPropertyManagement.com

503-406-2720

#### www.NE105thavenue.com



Grid Property Management is a Portland-based property management firm that specializes in the management of commercial, and industrial property in the greater Portland metropolitan area.



CLICK HERE TO VIEW WEBSITE