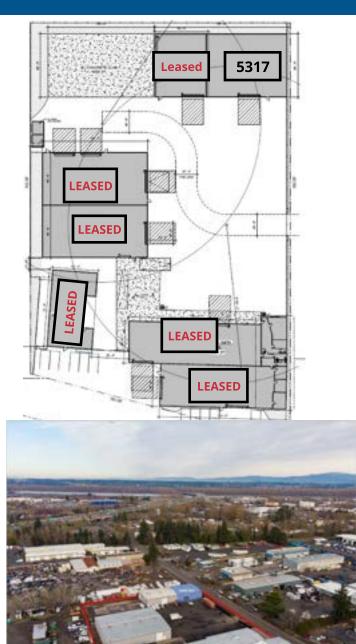

### Available Suites

• Suite 5317 - 09/10/2024

### Suite 5317

Amenities

- Security Fencing with Gated Entry
- Drive-In Roll-Up Door
- Office Build-Out
- High Ceiling Clearance Warehouse