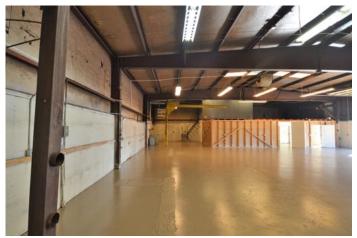

This suite is in an industrial park with six other tenants.

The site is fully fenced and requires a passcode to enter the site after business hours.

The suite is in a Butler-style metal-skinned insulated building with a pitched roof. The suite is 4,700 square feet and includes a bathroom.

The suite has high interior clearance, one (1) 14' high rollup door, and one standard entry door.

The suite has ample power, ample lighting, and gas heat.

Power: Details Pending.

One-year minimum lease. Extensions beyond one year are available.

First-year base rent rate is \$12.60 per year per square foot (\$4,935.00 per month), plus \$3.60 per year per square foot pro-

**AMENITIES** 

Security Fencing with Gated
Office Build-Out

High Ceiling Clearance

Drive-In Roll-Up Door

Warehouse

**RENTAL TERMS** 

| Rent             | \$6,345 |
|------------------|---------|
| Security Deposit | \$7,500 |
| Application Fee  | \$0     |

(503) 406-2722 www.NE105thAvenue.com