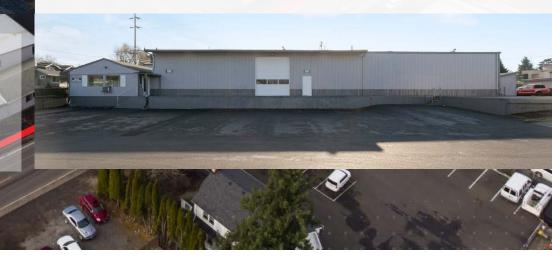

**DESCRIPTION** 

Industrial Space with Office - 4,700 RSF - PDX Airport Area

Click here to apply: https://tinyurl.com/GridCommercialApp

View Full Property Website here: www.ne105thavenue.com

The available suite is 5317 NE 105th Avenue, Portland. The property is just North of Sandy Blvd on NE 105th Avenue. Right off of I -205 between Sandy and Airport Blvd.

This suite is in an industrial park with six other tenants.

The site is fully fenced and requires a passcode to enter the site after business hours.

The suite is in a Butler-style metal-skinned insulated building with a pitched roof. The suite is 4,700 square feet and includes a bathroom.

The suite has high interior clearance, one (1) 14' high rollup door, and one standard entry door.

The suite has ample power, ample lighting, and gas heat.

Power: Details Pending.

One-year minimum lease. Extensions beyond one year are available.