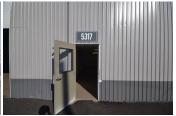

## Industrial Space with Office – 4,700 RSF – PDX Airport Area

4,700 SQUARE FEET \$16.20 /yr

\$6,345

PROPERTY ADDRESS

5317 NE 105th Avenue Portland, OR 97220

COMMERCIAL TYPE: Industrial

LEASE TYPE: NNN **AVAILABLE:** 1/16/25

**DESCRIPTION** 

Industrial Space with Office - 4,700 RSF - PDX Airport Area

Click here to apply: https://tinyurl.com/GridCommercialApp

View Full Property Website here: www.ne105thavenue.com

The available suite is 5317 NE 105th Avenue, Portland. The property is just North of Sandy Blvd on NE 105th Avenue. Right off of I -205 between Sandy and Airport Blvd.