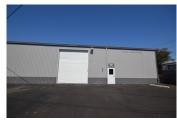

**DESCRIPTION** 

Industrial Space with Office - 4,700 RSF - PDX Airport Area

Click here to apply: https://tinyurl.com/GridCommercialApp

View Full Property Website here: www.ne105thavenue.com

The available suite is 5317 NE 105th Avenue, Portland. The property is just North of Sandy Blvd on NE 105th Avenue. Right off of I -205 between Sandy and Airport Blvd.

This suite is in an industrial park with six other tenants.

The site is fully fenced and requires a passcode to enter the site after business hours.

The suite is in a Butler-style metal-skinned insulated building with a pitched roof. The suite is 4,700 square feet and includes a bathroom.

The suite has high interior clearance, one (1) 14' high rollup door, and one standard entry door.

The suite has ample power, ample lighting, and gas heat.

Power: Details Pending.

One-year minimum lease. Extensions beyond one year are available.