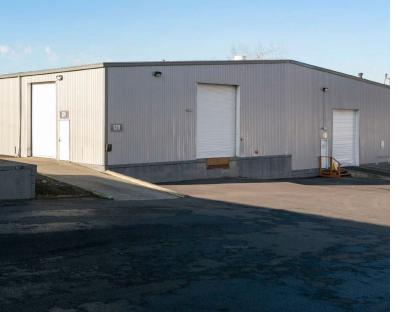

The suite has high interior clearance, one (1) 14' high rollup door, and one standard entry door.

The suite has ample power, ample lighting, and gas heat.

Power: Details Pending.

One-year minimum lease. Extensions beyond one year are available.

Drive-In Roll-Up Door

Warehouse

**RENTAL TERMS** 

| Rent             | \$6,345 |
|------------------|---------|
| Security Deposit | \$7,500 |
| Application Fee  | \$0     |

(503) 406-2722 www.NE105thAvenue.com