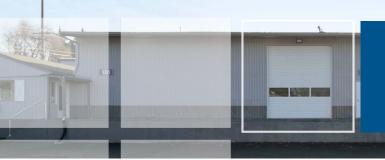

This suite is in an industrial park with six other tenants.

The site is fully fenced and requires a passcode to enter the site after business hours.

The suite is in a Butler-style metal-skinned insulated building with a pitched roof. The suite is 4,700 square feet and includes a bathroom.

The suite has high interior clearance, one (1) 14' high rollup door, and one standard entry door.

The suite has ample power, ample lighting, and gas heat.

Power: Details Pending.

One-year minimum lease. Extensions beyond one year are available.

Drive-In Roll-Up Door

Warehouse

**RENTAL TERMS** 

| Rent             | \$6,345 |
|------------------|---------|
| Security Deposit | \$7,500 |
| Application Fee  | \$0     |

(503) 406-2722 www.NE105thAvenue.com