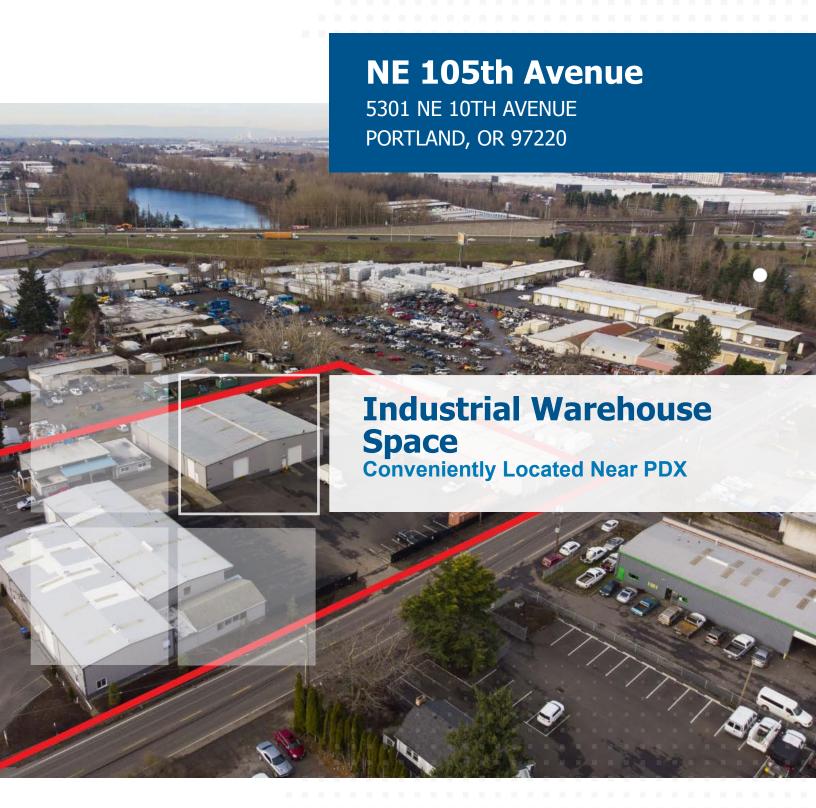

## **NE 105th Avenue**

5301 NE 10TH AVENUE PORTLAND, OR 97220

#### **PROPERTY OVERVIEW**

- NE 105th Avenue is fully-fenced with automatic gate entry; tenants enjoy 24/7 access. Gates remain open during normal business hours.
- The facility recently underwent a site-wide exterior renovation.

# Located North of Sandy Boulevard, NE 105th Avenue boasts easy access to Portland International Airport (PDX).

 Warehouse space is ideal for light manufacturing and production.