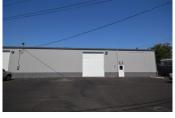

**DESCRIPTION** 

Industrial Space with Office - 4,700 RSF - PDX Airport Area

Click here to apply: https://tinyurl.com/GridCommercialApp

View Full Property Website here: www.ne105thavenue.com

The available suite is 5317 NE 105th Avenue, Portland. The property is just North of Sandy Blvd on NE 105th Avenue. Right off of I -205 between Sandy and Airport Blvd.

This suite is in an industrial park with six other tenants.

The site is fully fenced and requires a passcode to enter the site after business hours.

The suite is in a Butler-style metal-skinned insulated building with a pitched roof. The suite is 4,700 square feet and includes a bathroom.

The suite has high interior clearance, one (1) 14' high rollup door, and one standard entry door.

The suite has ample power, ample lighting, and gas heat.

Power: Details Pending.

One-year minimum lease. Extensions beyond one year are available.