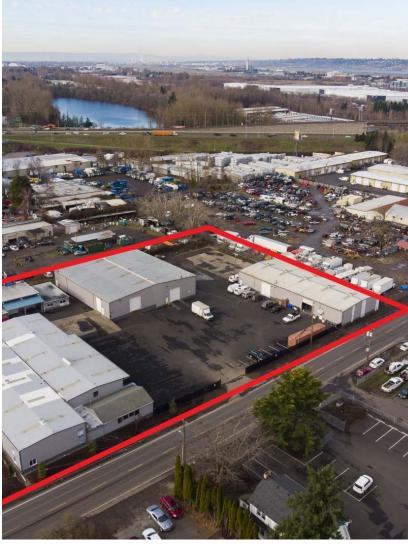

**DESCRIPTION** 

Industrial Space with Office - 4,700 RSF - PDX Airport Area

Click here to apply: https://tinyurl.com/GridCommercialApp

View Full Property Website here: www.ne105thavenue.com

The available suite is 5317 NE 105th Avenue, Portland. The property is just North of Sandy Blvd on NE 105th Avenue. Right off of I -205 between Sandy and Airport Blvd.

This suite is in an industrial park with six other tenants.

The site is fully fenced and requires a passcode to enter the site after business hours.

The suite is in a Butler-style metal-skinned insulated building with a pitched roof. The suite is 4,700 square feet and includes a bathroom.

#### **PROPERTY OVERVIEW**

- NE 105th Avenue is fully-fenced with automatic gate entry; tenants enjoy 24/7 access. Gates remain open during normal business hours.
- The facility recently underwent a site-wide exterior renovation.