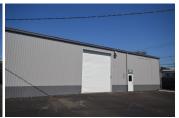

**DESCRIPTION** 

Industrial Space with Office - 4,700 RSF - PDX Airport Area

Click here to apply: https://tinyurl.com/GridCommercialApp

View Full Property Website here: www.ne105thavenue.com

The available suite is 5317 NE 105th Avenue, Portland. The property is just North of Sandy Blvd on NE 105th Avenue. Right off of I -205 between Sandy and Airport Blvd.

This suite is in an industrial park with six other tenants.

The site is fully fenced and requires a passcode to enter the site after business hours.

The suite is in a Butler-style metal-skinned insulated building with a pitched roof. The suite is 4,700 square feet and includes a bathroom.

The suite has high interior clearance, one (1) 14' high rollup door, and one standard entry door.

The suite has ample power, ample lighting, and gas heat.

Power: Details Pending.

One-year minimum lease. Extensions beyond one year are available.