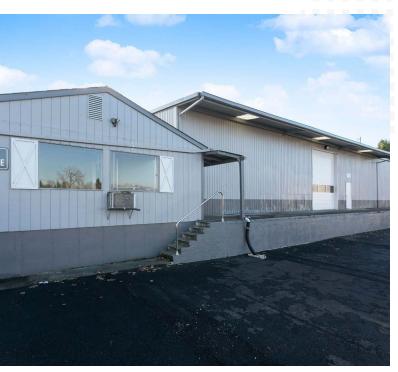

This suite is in an industrial park with six other tenants.

The site is fully fenced and requires a passcode to enter the site after business hours.

The suite is in a Butler-style metal-skinned insulated building with a pitched roof. The suite is 4,700 square feet and includes a bathroom.

#### **PROPERTY OVERVIEW**

- NE 105th Avenue is fully-fenced with automatic gate entry; tenants enjoy 24/7 access. Gates remain open during normal business hours.
- The facility recently underwent a site-wide exterior renovation.