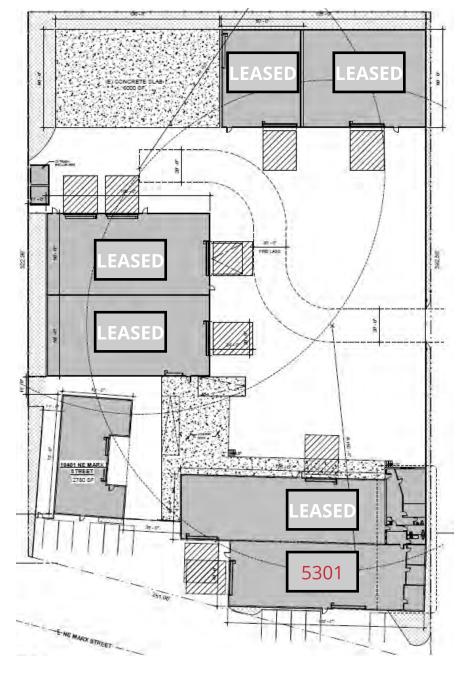

### Available Suite

• Suite 5301 - Available Now!

#### AMENITIES

- 4,990 sqft industrial space and office space (564 sq ft) with 1 bathroom
- Butler-style metal skinned insulated building with pitched roof
- (2) 14' high roll-up doors, 2 standard entry doors
- Office area: Carpeted, painted
- Suite 5301 has 480v 3-Phase power with 400A of breaker capacity and 240v 1-Phase power with 400A of breaker capacity
- Parking: 9 spots available