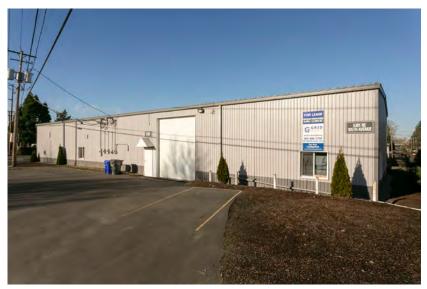

### 5301 NE 105th Ave - Available Now!

5301 NE 105th Ave. Portland, OR 97220

Industrial Space for Lease Near the Portland Airport

#### **PROPERTY FEATURES**

- Located in an industrial park with four other tenants
- Secure site: Fully fenced with automated gate after-hours/weekends (Suite 5301 faces towards NE Marx)
- Location: North of Sandy Blvd on NE 105th Avenue and off of I-84 and I-205