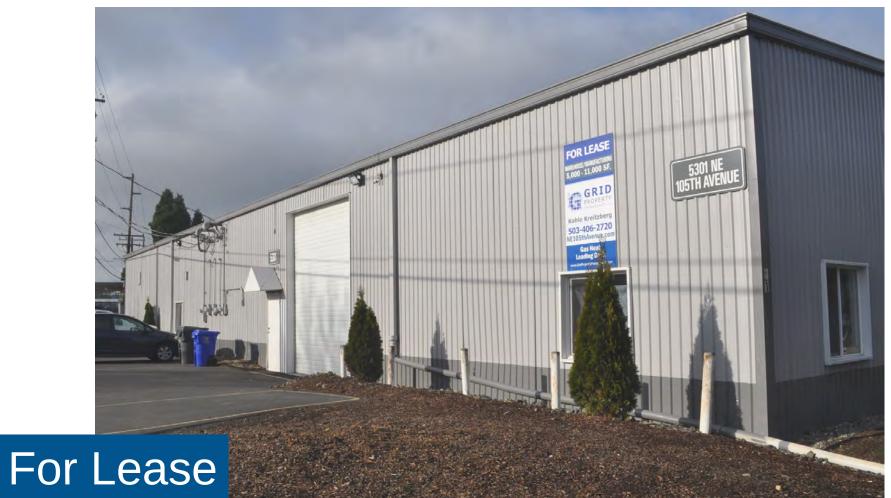

### 5301 NE 105th Ave - Available Now!

5301 NE 105th Ave. Portland, OR 97220

Industrial Space for Lease Near the Portland Airport

#### **PROPERTY FEATURES**

- Located in an industrial park with four other tenants
- Secure site: Fully fenced with automated gate after-hours/weekends (Suite 5301 faces towards NE Marx)
- Location: North of Sandy Blvd on NE 105th Avenue and off of I-84 and I-205

#### AMENITIES

- 4,990 sqft industrial space and office space (564 sq ft) with 1 bathroom
- Butler-style metal skinned insulated building with pitched roof
- (2) 14' high roll-up doors, 2 standard entry doors
- Office area: Carpeted, painted
- Suite 5301 has 480v 3-Phase power with 400A of breaker capacity and 240v 1-Phase power with 400A of breaker capacity
- Parking: 9 spots available