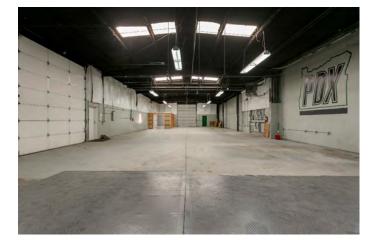

#### AMENITIES

- 4,990 sqft industrial space and office space (564 sq ft) with 1 bathroom
- Butler-style metal skinned insulated building with pitched roof
- (2) 14' high roll-up doors, 2 standard entry doors
- Office area: Carpeted, painted
- Suite 5301 has 480v 3-Phase power with 400A of breaker capacity and 240v 1-Phase power with 400A of breaker capacity
- Parking: 9 spots available