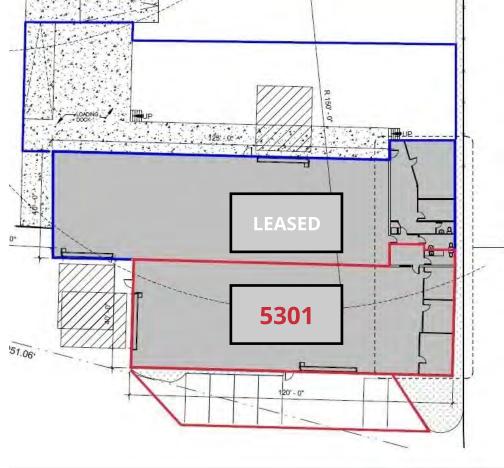

### Available Suite

• Suite 5301 - Available Now!

#### AMENITIES

- 4,990 sqft industrial space and office space (564 sq ft) with 1 bathroom
- Butler-style metal skinned insulated building with pitched roof
- (2) 14' high roll-up doors, 2 standard entry doors
- Office area: Carpeted, painted
- Suite 5301 has 480v 3-Phase power with 400A of breaker capacity and 240v 1-Phase power with 400A of breaker capacity
- Parking: 9 spots available