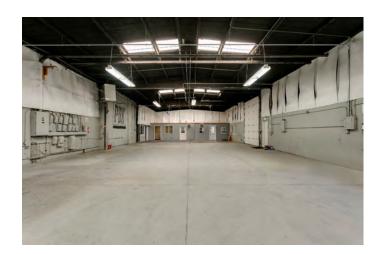

#### AMENITIES

- 4,990 sqft industrial space and office space (564 sq ft) with 1 bathroom
- Butler-style metal skinned insulated building with pitched roof
- (2) 14' high roll-up doors, 2 standard entry doors
- Office area: Carpeted, painted
- Suite 5301 has 480v 3-Phase power with 400A of breaker capacity and 240v 1-Phase power with 400A of breaker capacity
- Parking: 9 spots available