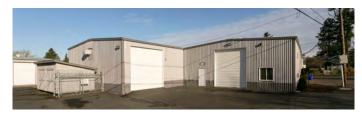

### 5301 NE 105th Ave - Available Now!

5301 NE 105th Ave. Portland, OR 97220

Industrial Space for Lease Near the Portland Airport

#### **PROPERTY FEATURES**

- Located in an industrial park with four other tenants
- Secure site: Fully fenced with automated gate after-hours/weekends (Suite 5301 faces towards NE Marx)
- Location: North of Sandy Blvd on NE 105th Avenue and off of I-84 and I-205