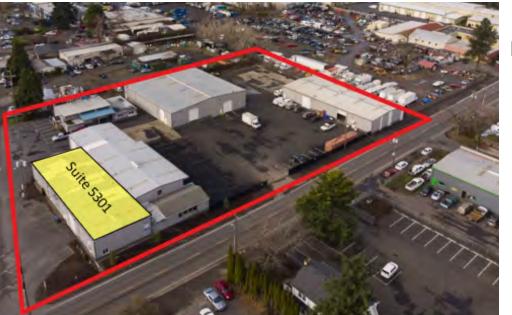

### Available Suite

• Suite 5301 - Available Now!

#### **PROPERTY FEATURES**

- Located in an industrial park with four other tenants
- Secure site: Fully fenced with automated gate after-hours/weekends (Suite 5301 faces towards NE Marx)
- Location: North of Sandy Blvd on NE 105th Avenue and off of I-84 and I-205