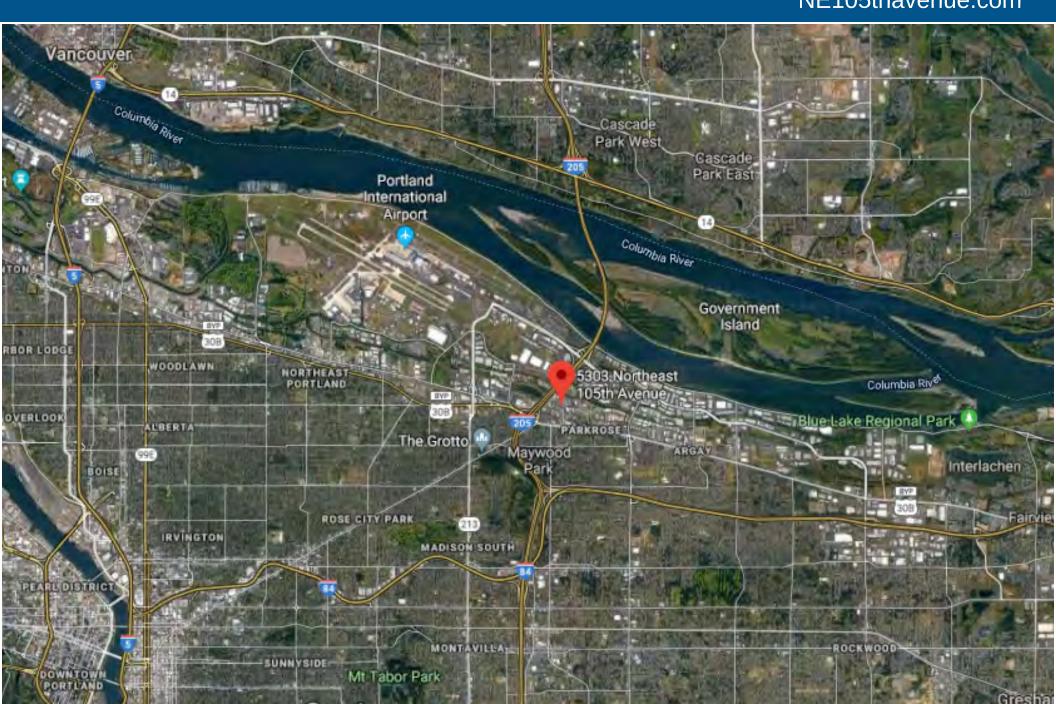

#### **PROPERTY FEATURES**

- Located in an industrial park with four other tenants
- Secure site: Fully fenced with automated gate after-hours/weekends (Suite 5301 faces towards NE Marx)
- Location: North of Sandy Blvd on NE 105th Avenue and off of I-84 and I-205