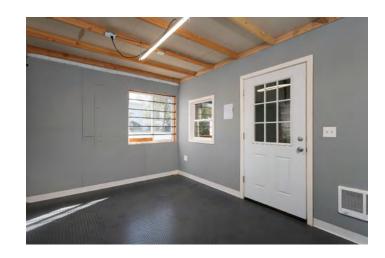

#### AMENITIES

- 4,990 sqft industrial space and office space (564 sq ft) with 1 bathroom
- Butler-style metal skinned insulated building with pitched roof
- (2) 14' high roll-up doors, 2 standard entry doors
- Office area: Carpeted, painted
- Suite 5301 has 480v 3-Phase power with 400A of breaker capacity and 240v 1-Phase power with 400A of breaker capacity
- Parking: 9 spots available