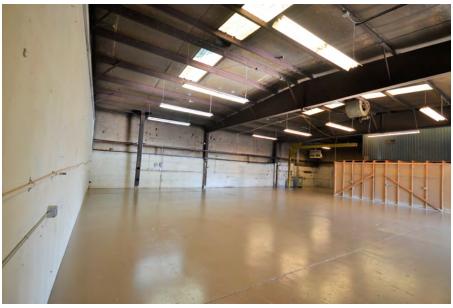

## **5317 NE 105th Avenue**

#### **AMENITIES**

- 4,700 sqft. industrial space w/ small office build-out
- Restroom
- Butler-style metal skinned insulated building with pitched roof
- (1) 14' high roll-up doors and (1) standard entry door
- Power: Pending
- Heat: High efficiency gas heater
- Parking: Allocated Spaces