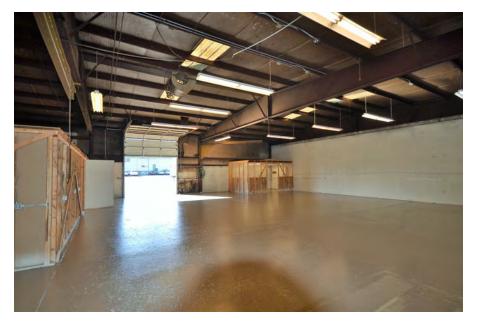

## **5317 NE 105th Avenue**

#### **AMENITIES**

- 4,700 sqft. industrial space w/ small office build-out
- Restroom
- Butler-style metal skinned insulated building with pitched roof
- (1) 14' high roll-up doors and (1) standard entry door
- Power: Pending
- Heat: High efficiency gas heater
- Parking: Allocated Spaces