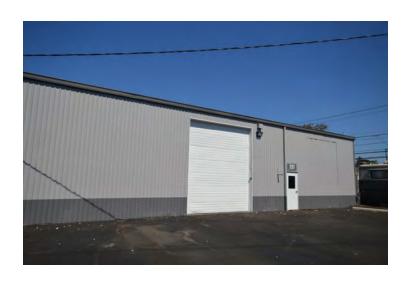

#### **AMENITIES**

- 4,700 sqft. industrial space w/ small office build-out
- Restroom
- Butler-style metal skinned insulated building with pitched roof
- (1) 14' high roll-up doors and (1) standard entry door
- Power: Pending
- Heat: High efficiency gas heater
- Parking: Allocated Spaces