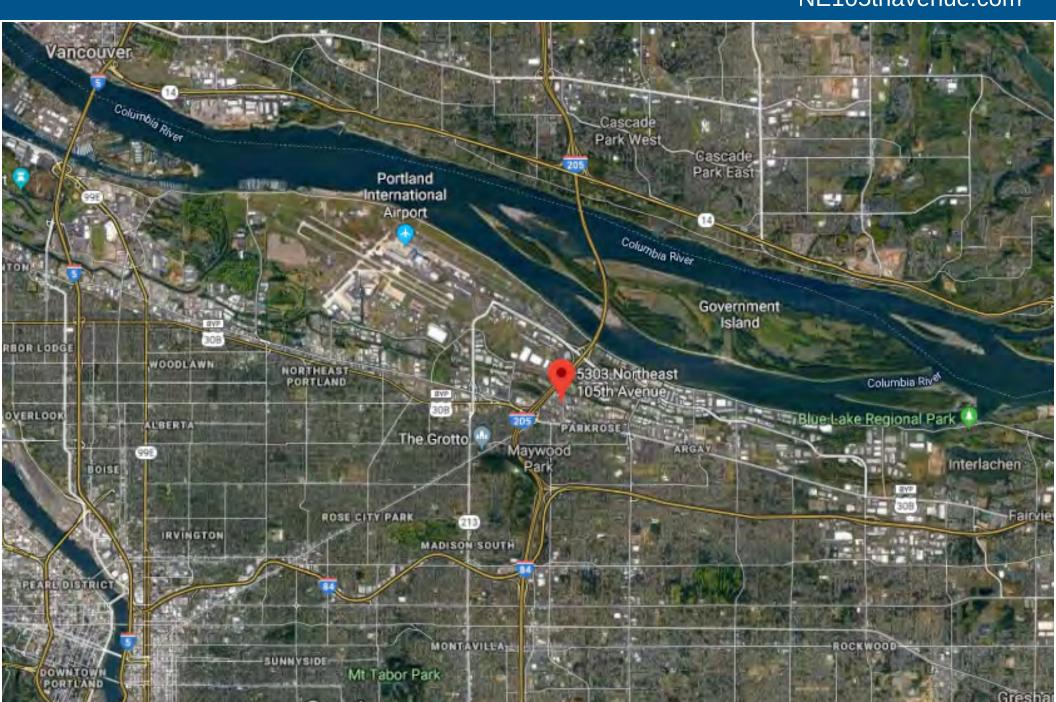

#### **PROPERTY FEATURES**

- Industrial Park recently underwent a site-wide exterior renovation
- Secure site: Fully fenced with automatic gate entry. Gate remains open during normal business hours. Tenants have 24/7 access.
- Location: North of Sandy Blvd on NE 105th Avenue.
  Right off I 84 near Portland airport.