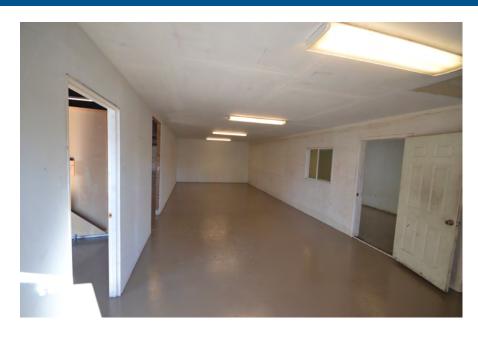

#### **AMENITIES**

- 4,700 sqft. industrial space w/ small office build-out
- Restroom
- Butler-style metal skinned insulated building with pitched roof
- (1) 14' high roll-up doors and (1) standard entry door
- Power: Pending
- Heat: High efficiency gas heater
- Parking: Allocated Spaces