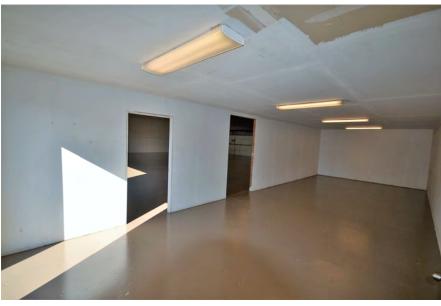

## **5317 NE 105th Avenue**

#### **AMENITIES**

- 4,700 sqft. industrial space w/ small office build-out
- Restroom
- Butler-style metal skinned insulated building with pitched roof
- (1) 14' high roll-up doors and (1) standard entry door
- Power: Pending
- Heat: High efficiency gas heater
- Parking: Allocated Spaces