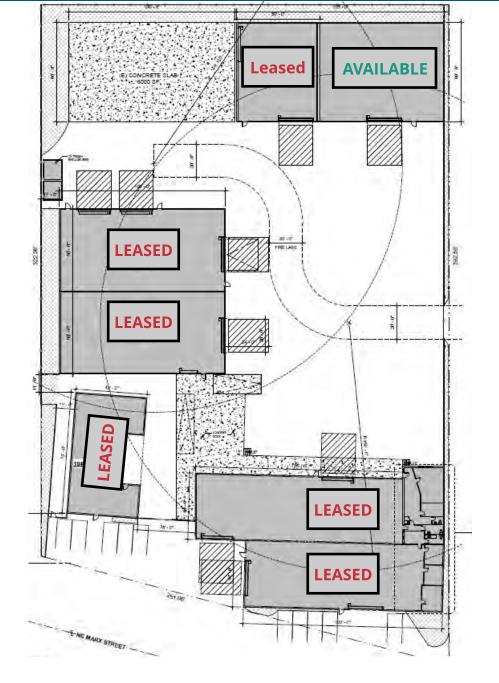

5317 NE 105th Ave - Available!

5317 NE 105th Ave., Portland, OR, 97220

**Industrial Warehouse Space for Lease Near PDX Airport** 

5301 NE 105th Ave. Portland OR, 97220

Kiely@GridPropertyManagement.com 503-406-2720 NE105thavenue.com



5301 NE 105th Ave. Portland OR, 97220

Kiely@GridPropertyManagement.com 503-406-2720 NE105thavenue.com

### **Available Suites**

Suite 5317 - Available 12/15/2021

#### **PROPERTY FEATURES**

- Industrial Park recently underwent a site-wide exterior renovation
- Secure site: Fully fenced with automatic gate entry. Gate remains open during normal business hours. Tenants have 24/7 access.
- Location: North of Sandy Blvd on NE 105th Avenue.
  Right off I 84 near Portland airport.





CLICK HERE TO VIEW WEBSITE

5301 NE 105th Ave. Portland OR, 97220

Kiely@GridPropertyManagement.com 503-406-2720 NE105thavenue.com



## **5317 NE 105th Avenue**

#### **AMENITIES**

- 4,700 sqft. industrial space w/ small office build-out
- Restroom
- Butler-style metal skinned insulated building with pitched roof
- (1) 14' high roll-up doors and (1) standard entry door
- Power: Pending
- Heat: High efficiency gas heater
- Parking: Allocated Spaces







# 5317 NE 105th Avenue Pricing

- Base rent rate is \$10.00 per year per square foot (\$3,916.67 per month), plus \$3.25 per year per square foot pro-rata allocation of triple net (NNN) costs (\$1,272.92), resulting in all-in lease costs of \$13.25 per year per square foot (\$5,189.58) for year 1 with 4% annual increases on base rent