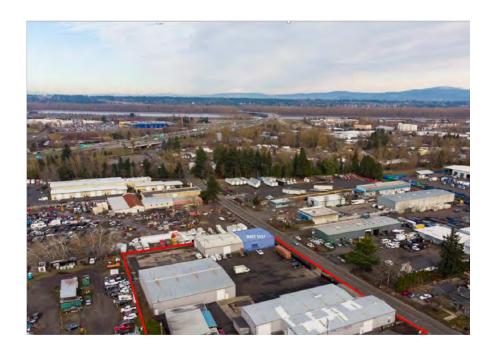

#### **PROPERTY FEATURES**

- Industrial Park recently underwent a site-wide exterior renovation
- Secure site: Fully fenced with automatic gate entry. Gate remains open during normal business hours. Tenants have 24/7 access.
- Location: North of Sandy Blvd on NE 105th Avenue.
  Right off I 84 near Portland airport.

CLICK HERE TO VIEW WEBSITE

5301 NE 105th Ave. Portland OR, 97220

Kiely@GridPropertyManagement.com 503-406-2720 NE105thavenue.com