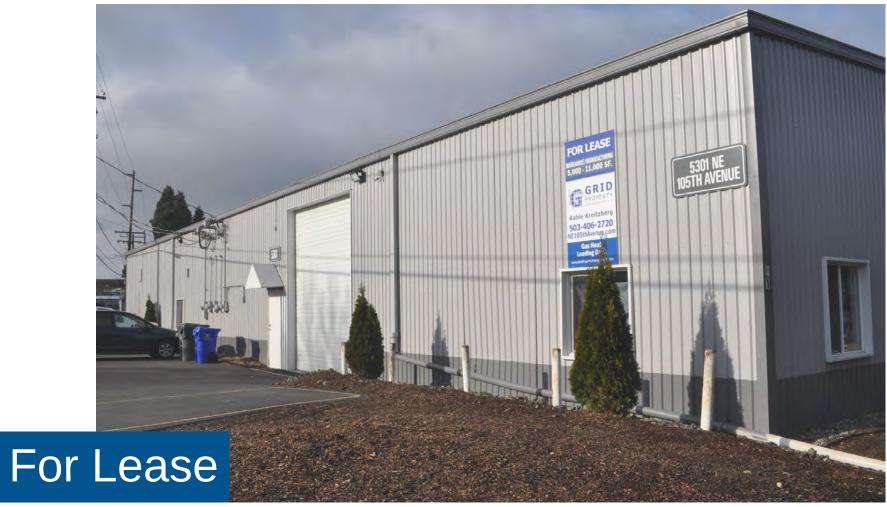

5317 NE 105th Ave - Available!

5317 NE 105th Ave., Portland, OR, 97220

**Industrial Warehouse Space for Lease Near PDX Airport** 

5301 NE 105th Ave. Portland OR, 97220

Kiely@GridPropertyManagement.com 503-406-2720 NE105thavenue.com

#### **PROPERTY FEATURES**

- Industrial Park recently underwent a site-wide exterior renovation
- Secure site: Fully fenced with automatic gate entry. Gate remains open during normal business hours. Tenants have 24/7 access.
- Location: North of Sandy Blvd on NE 105th Avenue.
  Right off I 84 near Portland airport.

#### **AMENITIES**

- 4,700 sqft. industrial space w/ small office build-out
- Restroom
- Butler-style metal skinned insulated building with pitched roof
- (1) 14' high roll-up doors and (1) standard entry door
- Power: Pending
- Heat: High efficiency gas heater
- Parking: Allocated Spaces